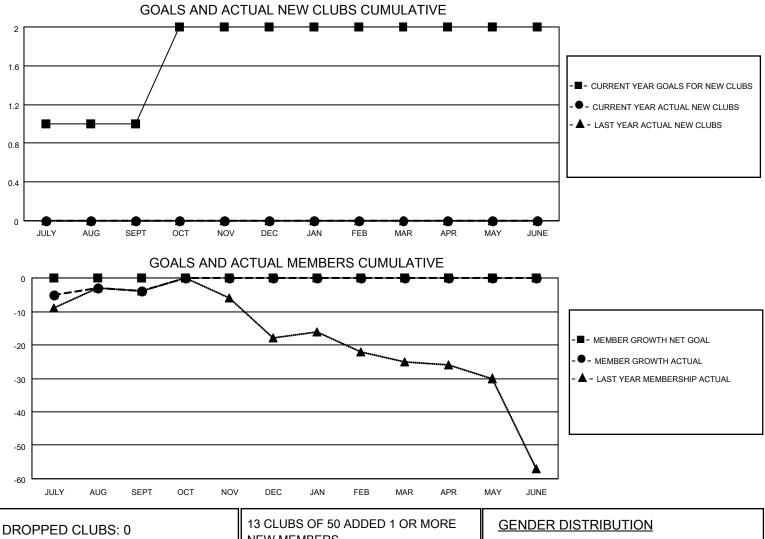

## LOCATION INDIANA

District 25 G

Results as of: 9/30/2020

| Clubs                 |               |           |               | Members               |                        |                         |                                                    |  |  |
|-----------------------|---------------|-----------|---------------|-----------------------|------------------------|-------------------------|----------------------------------------------------|--|--|
| RESULTS FOR 2020-2021 |               |           |               | RESULTS FOR 2020-2021 |                        |                         |                                                    |  |  |
| QUARTER               | NEW CLUB GOAL | NEW CLUBS | DROPPED CLUBS | QUARTER MEM           | BER GROWTH NET<br>GOAL | MEMBER GROWTH<br>ACTUAL | DROPPED<br>MEMBERS ACTUAL<br>(including transfers) |  |  |
| JULY/AUG/SEPT         | 1             | 0         | 0             | JULY/AUG/SEPT         | 0                      | 24                      | 24                                                 |  |  |
| OCT/NOV/DEC           | 1             | 0         | 0             | OCT/NOV/DEC           | 0                      | 0                       | 0                                                  |  |  |
| JAN/FEB/MAR           | 0             | 0         | 0             | JAN/FEB/MAR           | 0                      | 0                       | 0                                                  |  |  |
| APR/MAY/JUNE          | 0             | 0         | 0             | APR/MAY/JUNE          | 0                      | 0                       | 0                                                  |  |  |

| DROPPED CLUBS: 0 |    | 13 CLUBS OF 50 ADDED T OR MORE | GENDER DISTRIBUTION        |              |      |
|------------------|----|--------------------------------|----------------------------|--------------|------|
|                  |    | NEW MEMBERS                    | MALE                       | 925 (69.92%) |      |
|                  |    |                                | FEMALE                     | 398 (30.08%) |      |
| DROPPED MEMBERS  |    |                                |                            |              |      |
| DECEASED         | 4  | CLICK HERE FOR CUMULATIVE      | TOTAL FAMILY UNIT MEMBERS  |              | 311  |
| CLUB CANCELLED 0 |    | MEMBERSHIP DATA                |                            |              | 4.57 |
| OTHER            | 20 |                                | FAMILY MEMBERS PAYING HALF |              | 157  |
| TOTAL            | 24 |                                | 0020                       |              |      |
|                  |    |                                |                            |              |      |